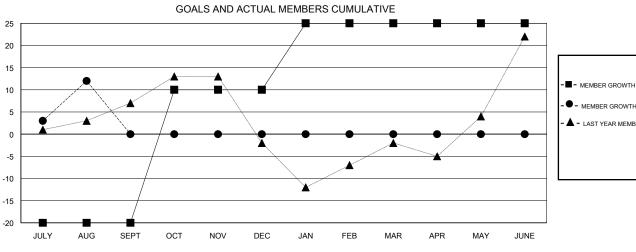

## **LOCATION MINNESOTA**

**GMT CA** 

| Clubs  RESULTS FOR 2018-2019 |   |   |   | Members  RESULTS FOR 2018-2019 |     |    |   |
|------------------------------|---|---|---|--------------------------------|-----|----|---|
|                              |   |   |   |                                |     |    |   |
| JULY/AUG/SEPT                | 0 | 0 | 0 | JULY/AUG/SEPT                  | -20 | 23 | 9 |
| OCT/NOV/DEC                  | 0 | 0 | 0 | OCT/NOV/DEC                    | 30  | 0  | 0 |
| JAN/FEB/MAR                  | 0 | 0 | 0 | JAN/FEB/MAR                    | 15  | 0  | 0 |
| APR/MAY/JUNE                 | 0 | 0 | 0 | APR/MAY/JUNE                   | 0   | 0  | 0 |